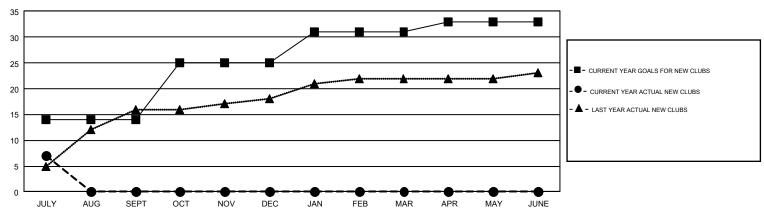

## GOALS AND ACTUAL NEW CLUBS CUMULATIVE

| DROPPED CLUBS: 8           |     | 612 CLUBS OF 1,199 ADDED 1 OR<br>MORE NEW MEMBERS | GENDER DISTRIBUTION  MALE 31,219 (68.31%)  FEMALE 14,484 (31.69%) |                  |       |
|----------------------------|-----|---------------------------------------------------|-------------------------------------------------------------------|------------------|-------|
| DROPPED MEMBERS            |     |                                                   | I LIWALL                                                          | 14,404 (01.0070) |       |
| DECEASED                   | 11  | CLICK HERE FOR CUMULATIVE                         | TOTAL FAMILY UNIT MEMBERS                                         |                  | 7,780 |
| CLUB CANCELLED 0 OTHER 396 |     | MEMBERSHIP DATA                                   |                                                                   |                  |       |
|                            |     |                                                   | FAMILY MEMBERS PAYING HALF DUES                                   |                  | 4,711 |
| TOTAL                      | 407 |                                                   | DUES                                                              |                  |       |