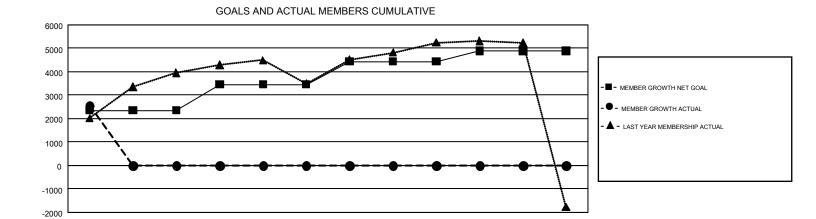

## GOALS AND ACTUAL NEW CLUBS CUMULATIVE

| DROPPED CLUBS: 8           |     | 612 CLUBS OF 1,199 ADDED 1 OR<br>MORE NEW MEMBERS | GENDER DISTRIBUTION  MALE 31,219 (68.31%)  FEMALE 14,484 (31.69%) |                  |       |
|----------------------------|-----|---------------------------------------------------|-------------------------------------------------------------------|------------------|-------|
| DROPPED MEMBERS            |     |                                                   | I LIWALL                                                          | 14,404 (01.0070) |       |
| DECEASED                   | 11  | CLICK HERE FOR CUMULATIVE                         | TOTAL FAMILY UNIT MEMBERS                                         |                  | 7,780 |
| CLUB CANCELLED 0 OTHER 396 |     | MEMBERSHIP DATA                                   |                                                                   |                  |       |
|                            |     |                                                   | FAMILY MEMBERS PAYING HALF DUES                                   |                  | 4,711 |
| TOTAL                      | 407 |                                                   | DUES                                                              |                  |       |